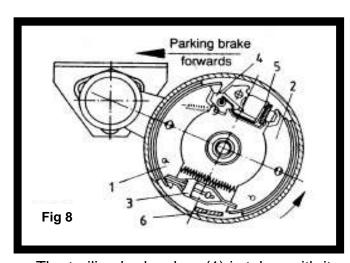

### 4.2.2 Parking brake

On the spring cylinder version, engage the hand-brake lever right up to the last tooth (90°). On the gas strut handbrake version, pull the handbrake over dead centre. braking shoes (1, 2) are pressed against the brake drum by the brake linkage, Bowden cables and expander clutch (3), and this applies the trailer brakes (Fig 8).

When the caravan/trailer has been reversed. the brake drum will also rotate backwards.

The trailing brake shoe (1) is taken with it and moves the transmission lever (4) back. This lever then pushes the leading brake shoe (2) against the stop (6). The caravan/trailer is then braked.

It must be noted that when the handbrake is applied, the vehicle roll may approximately 25cm backwards before the parking brake force is used to its fullest extent.