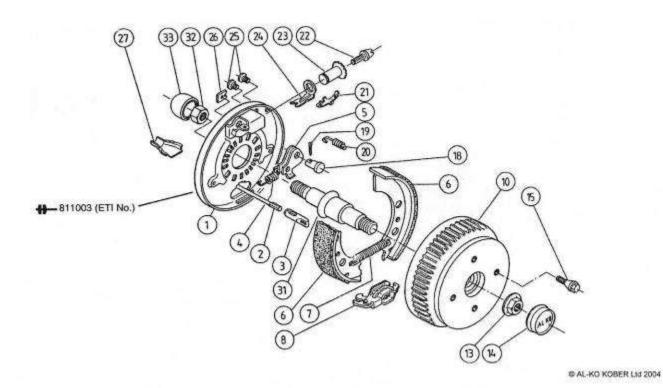

### 4.2 Service brake

The overrun device can be described as the control device if the overrun brake system. A drawbar force is produced at the coupling point by reducing the speed of the towing vehicle. After the threshold level has been passed, the draw-shaft is pushed in, thus actuating the overrun lever, the wheel brakes (1, 2) are then applied via the expanding clutch (3) - (Fig 6).

### 4.2.1 Reversing

When reversing, the towing vehicle pushes in the draw-shaft of the overrun device. brake shoes (1, 2) are pressed against the brake drum via the transmission lever (4), brake linkage, Bowden cable and expander clutch (3). The brake drum turns backwards, taking the trailing shoe (1) with it. transmission lever (4) swings back and offsets the whole pedal travel. The braking effect is virtually cancelled out and the bottom plate travels backwards (figs 6 and 7).

### 4.2.2 Parking brake

On the spring cylinder version, engage the hand-brake lever right up to the last tooth (90°). On the gas strut handbrake version, pull the handbrake over dead centre. braking shoes (1, 2) are pressed against the brake drum by the brake linkage, Bowden cables and expander clutch (3), and this applies the trailer brakes (Fig 8).

When the caravan/trailer has been reversed. the brake drum will also rotate backwards.

The trailing brake shoe (1) is taken with it and moves the transmission lever (4) back. This lever then pushes the leading brake shoe (2) against the stop (6). The caravan/trailer is then braked.