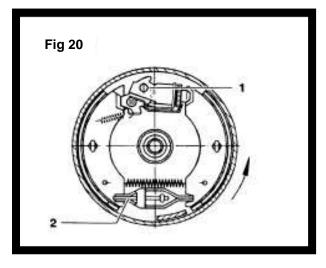

### 4.2.2 Parking brake

On the spring cylinder version, engage the hand-brake lever right up to the last tooth (90°). On the gas strut handbrake version, pull the handbrake over dead centre. braking shoes (1, 2) are pressed against the brake drum by the brake linkage, Bowden cables and expander clutch (3), and this applies the trailer brakes (Fig 8).

When the caravan/trailer has been reversed. the brake drum will also rotate backwards.

The trailing brake shoe (1) is taken with it and moves the transmission lever (4) back. This lever then pushes the leading brake shoe (2) against the stop (6). The caravan/trailer is then braked.