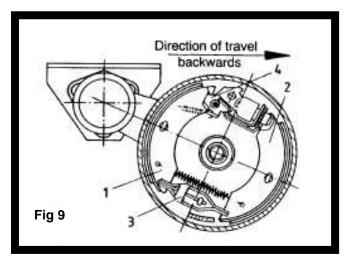

### 4.2.1 Reversing

When reversing, the towing vehicle pushes in the draw-shaft of the overrun device. brake shoes (1, 2) are pressed against the brake drum via the transmission lever (4), brake linkage, Bowden cable and expander clutch (3). The brake drum turns backwards, taking the trailing shoe (1) with it. transmission lever (4) swings back and offsets the whole pedal travel. The braking effect is virtually cancelled out and the bottom plate travels backwards (figs 6 and 7).