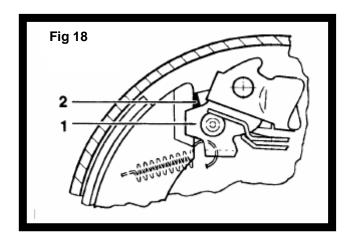

### 4.2 Service brake

The overrun device can be described as the control device if the overrun brake system. A drawbar force is produced at the coupling point by reducing the speed of the towing vehicle. After the threshold level has been passed, the draw-shaft is pushed in, thus actuating the overrun lever, the wheel brakes (1, 2) are then applied via the expanding clutch (3) - (Fig 6).

### 4.2.1 Reversing

When reversing, the towing vehicle pushes in the draw-shaft of the overrun device. brake shoes (1, 2) are pressed against the brake drum via the transmission lever (4), brake linkage, Bowden cable and expander clutch (3). The brake drum turns backwards, taking the trailing shoe (1) with it. transmission lever (4) swings back and offsets the whole pedal travel. The braking effect is virtually cancelled out and the bottom plate travels backwards (figs 6 and 7).

### 4.2.2 Parking brake

On the spring cylinder version, engage the hand-brake lever right up to the last tooth (90°). On the gas strut handbrake version, pull the handbrake over dead centre. braking shoes (1, 2) are pressed against the brake drum by the brake linkage, Bowden cables and expander clutch (3), and this applies the trailer brakes (Fig 8).