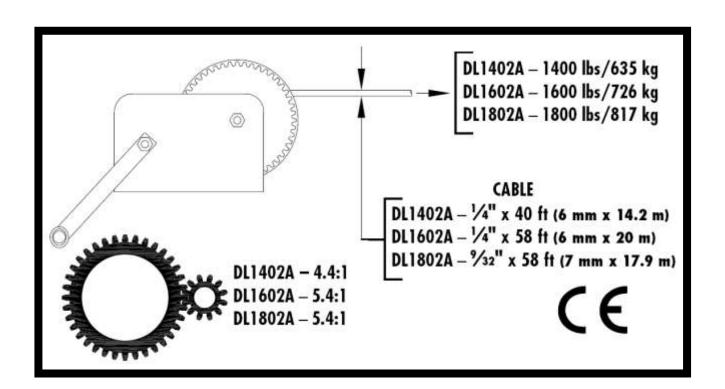

### 2.1 Loading your trailer

- Recover the craft onto the trailer by using the trailer winch.
- Check the winch and ratchet are undamaged then extend and attach the winch strap to the external bow eye on the hull of the craft.
- Never use any other fitting on the boat to attach the winch strap. To unwind or reel out the strap, securely grip the winch handle and apply force in a clockwise direction so that the ratchet lever can be disengaged. Carefully turn the handle in a counterclockwise direction. Do not lose control.

Never use the winch to pull the trailer up a slip or to let it down a slip. On many winches the handle cannot be disengaged. If the ratchet lever fails then the handle will also spin violently. Also, never exceed rated capacity – excess load may cause premature failure and could result in serious personal injury.

- Never drive the boat onto the trailer as this can result in serious damage to the hull if you misjudge it.
- Be aware of people in the water trying to help and make sure they stay away from the propeller.
- Wind the winch strap onto the winch reel by turning the winch handle in a clockwise direction with the ratchet lever in up position. The ratchet should produce a loud clicking noise. Make sure that the ratchet lever is in up position and holding the load before releasing the handle.
- Never apply load on the winch with the strap fully extended. Always leave at least three turns of strap on the reel.
- Only operate the winch manually. The winch should not be operated by a motor of any kind. If the winch cannot be cranked easily with one hand then it is probably overloaded.
- Never park your loaded trailer for any length of time with the handbrake on, as the brakes will bind to the drums. Always chock the wheels – do not rely on the handbrake to hold the trailer on an incline.