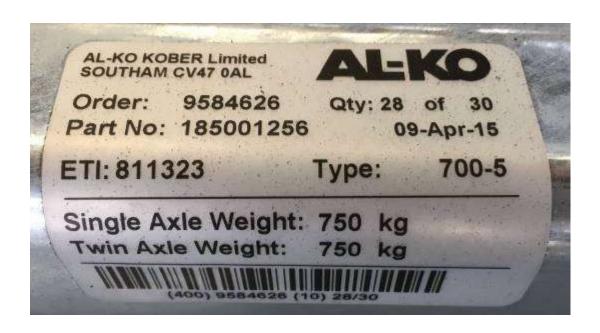

### 1.3 Axle plates

- AL-KO axles are identified by the square sticker fitted on the rear of each axle (pictured above). The data on this plate is vital should information about the axle be required.
- You may wish to make a note of this information for your records as it will help in identifying any parts you may require in the future.

### 1.4 Capacities

The vehicle weight must not exceed the maximum permissible weight. On tandem axle sets the correct capacity is NOT double that indicated on the axle (i.e. 2x750kgs = 1500kgs). Because of weight transference as axle transverse uneven ground the capacity of each axle is reduced by 100kgs to allow for the excess that may be loaded on one axle at a time. Therefore a tandem set of 2x750kg has a MAXIMUM CAPACITY of 1300kg NOT 1500kg. THIS RULE MUST BE OBSERVED.