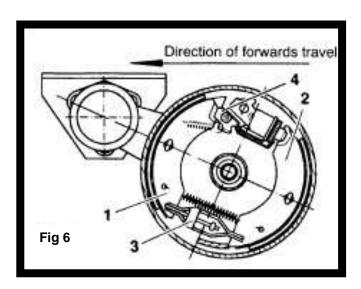

### 4.2 Service brake

The overrun device can be described as the control device if the overrun brake system. A drawbar force is produced at the coupling point by reducing the speed of the towing vehicle. After the threshold level has been passed, the draw-shaft is pushed in, thus actuating the overrun lever, the wheel brakes (1, 2) are then applied via the expanding clutch (3) - (Fig 6).

### 4.2.1 Reversing

When reversing, the towing vehicle pushes in the draw-shaft of the overrun device. brake shoes (1, 2) are pressed against the brake drum via the transmission lever (4), brake linkage, Bowden cable and expander clutch (3). The brake drum turns backwards, taking the trailing shoe (1) with it. transmission lever (4) swings back and offsets the whole pedal travel. The braking effect is virtually cancelled out and the bottom plate travels backwards (figs 6 and 7).

When the caravan/trailer has been reversed. the brake drum will also rotate backwards.

The trailing brake shoe (1) is taken with it and moves the transmission lever (4) back. This lever then pushes the leading brake shoe (2) against the stop (6). The caravan/trailer is then braked.