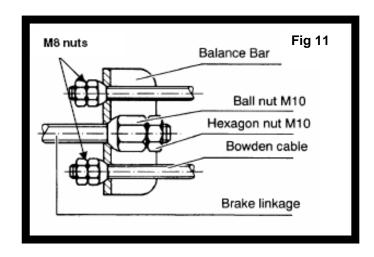

### 4.2.1 Reversing

When reversing, the towing vehicle pushes in the draw-shaft of the overrun device. brake shoes (1, 2) are pressed against the brake drum via the transmission lever (4), brake linkage, Bowden cable and expander clutch (3). The brake drum turns backwards, taking the trailing shoe (1) with it. transmission lever (4) swings back and offsets the whole pedal travel. The braking effect is virtually cancelled out and the bottom plate travels backwards (figs 6 and 7).

### 4.2.2 Parking brake

On the spring cylinder version, engage the hand-brake lever right up to the last tooth (90°). On the gas strut handbrake version, pull the handbrake over dead centre. braking shoes (1, 2) are pressed against the brake drum by the brake linkage, Bowden cables and expander clutch (3), and this applies the trailer brakes (Fig 8).