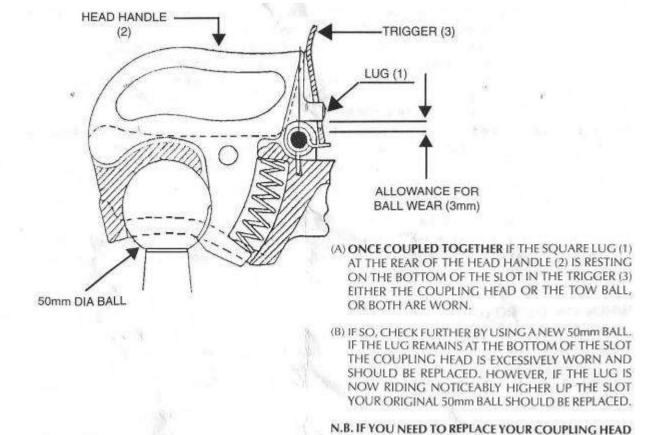

- If the trailer has tandem axles then raising the jockey wheel sufficiently to raise the front wheels off the ground will aid manoeuvrability.
- · Lower the trailer by means of the jockey wheel assembly onto the tow ball of the Some coupling heads have a locking handle which stays up and automatically locks onto the ball; others have to be held up and may have an indicator to show the ball is in place.
- Once the coupling head appears to be locked on, lower the jockey wheel a few turns to lift the back of the vehicle to prove that the coupling head is on properly, then fully raise the wheel before unclamping it and, finally, locking it fully raised.
- Check that the wheel is not interfering with the operation of the overrun mechanism this could cause damage to your trailer or your vehicle.
- Attach the safety breakaway cable to the rear of the vehicle. This cable will apply the handbrake if for any reason the trailer becomes detached whilst towing. (Clip the breakaway cable to the special rings that some tow bars have or loop it around the bar making sure not to foul the coupling head. Do not loop it around the tow ball neck unless you can find no alternative).
- Check that the breakaway cable and lighting cables have enough slack for cornering but will not touch the ground.
- From October 2012 all light boards will be supplied with a 13 pin plug. This will be inserted to a junction box by the winch post with a hardwired 'tail' going forward to the car. This is also a 13 pin plug; a 7 pin converter can be supplied if necessary.