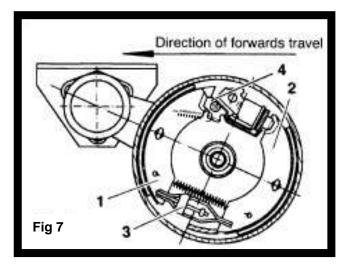

### 4.2 Service brake

The overrun device can be described as the control device if the overrun brake system. A drawbar force is produced at the coupling point by reducing the speed of the towing vehicle. After the threshold level has been passed, the draw-shaft is pushed in, thus actuating the overrun lever, the wheel brakes (1, 2) are then applied via the expanding clutch (3) - (Fig 6).

### 4.2.1 Reversing

When reversing, the towing vehicle pushes in the draw-shaft of the overrun device. brake shoes (1, 2) are pressed against the brake drum via the transmission lever (4), brake linkage, Bowden cable and expander clutch (3). The brake drum turns backwards, taking the trailing shoe (1) with it. transmission lever (4) swings back and offsets the whole pedal travel. The braking effect is virtually cancelled out and the bottom plate travels backwards (figs 6 and 7).