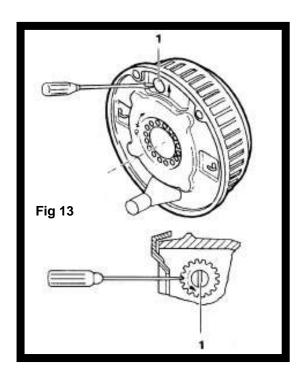

### 4.2 Service brake

The overrun device can be described as the control device if the overrun brake system. A drawbar force is produced at the coupling point by reducing the speed of the towing vehicle. After the threshold level has been passed, the draw-shaft is pushed in, thus actuating the overrun lever, the wheel brakes (1, 2) are then applied via the expanding clutch (3) - (Fig 6).

When the caravan/trailer has been reversed. the brake drum will also rotate backwards.

The trailing brake shoe (1) is taken with it and moves the transmission lever (4) back. This lever then pushes the leading brake shoe (2) against the stop (6). The caravan/trailer is then braked.