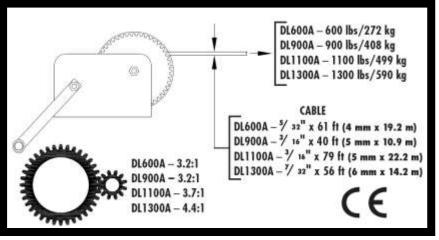

### 2.1 Loading your trailer

- Recover the craft onto the trailer by using the trailer winch.
- Check the winch and ratchet are undamaged then extend and attach the winch strap to the external bow eye on the hull of the craft.
- Never use any other fitting on the boat to attach the winch strap. To unwind or reel out the strap, securely grip the winch handle and apply force in a clockwise direction so that the ratchet lever can be disengaged. Carefully turn the handle in a counterclockwise direction. Do not lose control.

- Never drive the boat onto the trailer as this can result in serious damage to the hull if you misjudge it.
- Be aware of people in the water trying to help and make sure they stay away from the propeller.
- Wind the winch strap onto the winch reel by turning the winch handle in a clockwise direction with the ratchet lever in up position. The ratchet should produce a loud clicking noise. Make sure that the ratchet lever is in up position and holding the load before releasing the handle.
- Never apply load on the winch with the strap fully extended. Always leave at least three turns of strap on the reel.
- Only operate the winch manually. The winch should not be operated by a motor of any kind. If the winch cannot be cranked easily with one hand then it is probably overloaded.
- Never park your loaded trailer for any length of time with the handbrake on, as the brakes will bind to the drums. Always chock the wheels – do not rely on the handbrake to hold the trailer on an incline.