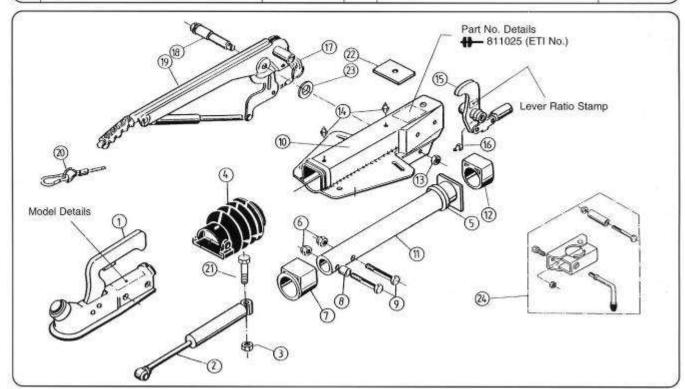

### 4.2 Service brake

The overrun device can be described as the control device if the overrun brake system. A drawbar force is produced at the coupling point by reducing the speed of the towing vehicle. After the threshold level has been passed, the draw-shaft is pushed in, thus actuating the overrun lever, the wheel brakes (1, 2) are then applied via the expanding clutch (3) - (Fig 6).

### 4.2.1 Reversing

When reversing, the towing vehicle pushes in the draw-shaft of the overrun device. brake shoes (1, 2) are pressed against the brake drum via the transmission lever (4), brake linkage, Bowden cable and expander clutch (3). The brake drum turns backwards, taking the trailing shoe (1) with it. transmission lever (4) swings back and offsets the whole pedal travel. The braking effect is virtually cancelled out and the bottom plate travels backwards (figs 6 and 7).

### 4.2.2 Parking brake

On the spring cylinder version, engage the hand-brake lever right up to the last tooth (90°). On the gas strut handbrake version, pull the handbrake over dead centre. braking shoes (1, 2) are pressed against the brake drum by the brake linkage, Bowden cables and expander clutch (3), and this applies the trailer brakes (Fig 8).

When the caravan/trailer has been reversed. the brake drum will also rotate backwards.

The trailing brake shoe (1) is taken with it and moves the transmission lever (4) back. This lever then pushes the leading brake shoe (2) against the stop (6). The caravan/trailer is then braked.