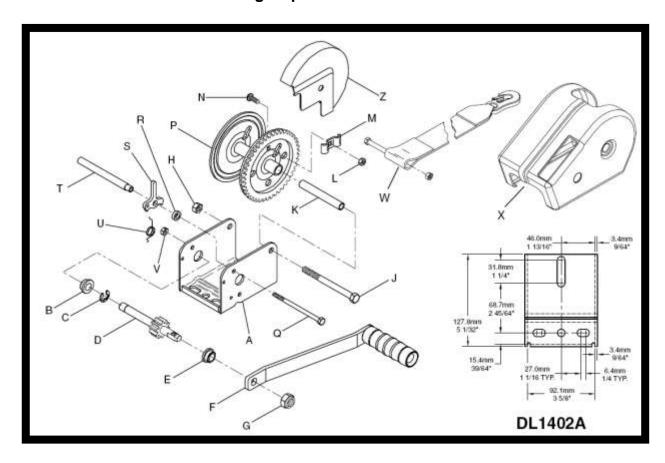

### 2.1 Loading your trailer

- Recover the craft onto the trailer by using the trailer winch.
- Check the winch and ratchet are undamaged then extend and attach the winch strap to the external bow eye on the hull of the craft.
- Never use any other fitting on the boat to attach the winch strap. To unwind or reel out the strap, securely grip the winch handle and apply force in a clockwise direction so that the ratchet lever can be disengaged. Carefully turn the handle in a counterclockwise direction. Do not lose control.

Never use the winch to pull the trailer up a slip or to let it down a slip. On many winches the handle cannot be disengaged. If the ratchet lever fails then the handle will also spin violently. Also, never exceed rated capacity – excess load may cause premature failure and could result in serious personal injury.

- Never drive the boat onto the trailer as this can result in serious damage to the hull if you misjudge it.
- Be aware of people in the water trying to help and make sure they stay away from the propeller.
- Wind the winch strap onto the winch reel by turning the winch handle in a clockwise direction with the ratchet lever in up position. The ratchet should produce a loud clicking noise. Make sure that the ratchet lever is in up position and holding the load before releasing the handle.
- Never apply load on the winch with the strap fully extended. Always leave at least three turns of strap on the reel.
- Only operate the winch manually. The winch should not be operated by a motor of any kind. If the winch cannot be cranked easily with one hand then it is probably overloaded.
- Never park your loaded trailer for any length of time with the handbrake on, as the brakes will bind to the drums. Always chock the wheels – do not rely on the handbrake to hold the trailer on an incline.