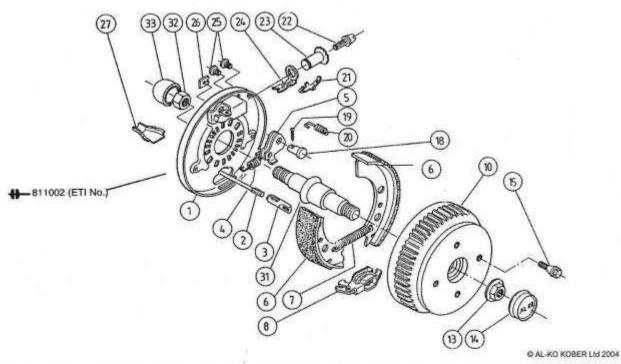

### 4.2 Service brake

The overrun device can be described as the control device if the overrun brake system. A drawbar force is produced at the coupling point by reducing the speed of the towing vehicle. After the threshold level has been passed, the draw-shaft is pushed in, thus actuating the overrun lever, the wheel brakes (1, 2) are then applied via the expanding clutch (3) - (Fig 6).

### 4.2.1 Reversing

When reversing, the towing vehicle pushes in the draw-shaft of the overrun device. brake shoes (1, 2) are pressed against the brake drum via the transmission lever (4), brake linkage, Bowden cable and expander clutch (3). The brake drum turns backwards, taking the trailing shoe (1) with it. transmission lever (4) swings back and offsets the whole pedal travel. The braking effect is virtually cancelled out and the bottom plate travels backwards (figs 6 and 7).

### 4.2.2 Parking brake

On the spring cylinder version, engage the hand-brake lever right up to the last tooth (90°). On the gas strut handbrake version, pull the handbrake over dead centre. braking shoes (1, 2) are pressed against the brake drum by the brake linkage, Bowden cables and expander clutch (3), and this applies the trailer brakes (Fig 8).

When the caravan/trailer has been reversed. the brake drum will also rotate backwards.

The trailing brake shoe (1) is taken with it and moves the transmission lever (4) back. This lever then pushes the leading brake shoe (2) against the stop (6). The caravan/trailer is then braked.