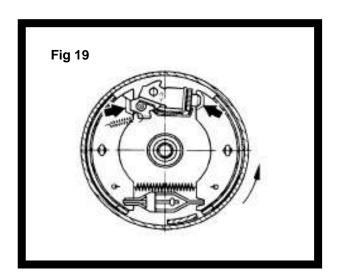

### 4.2.1 Reversing

When reversing, the towing vehicle pushes in the draw-shaft of the overrun device. brake shoes (1, 2) are pressed against the brake drum via the transmission lever (4), brake linkage, Bowden cable and expander clutch (3). The brake drum turns backwards, taking the trailing shoe (1) with it. transmission lever (4) swings back and offsets the whole pedal travel. The braking effect is virtually cancelled out and the bottom plate travels backwards (figs 6 and 7).

When the caravan/trailer has been reversed. the brake drum will also rotate backwards.

The trailing brake shoe (1) is taken with it and moves the transmission lever (4) back. This lever then pushes the leading brake shoe (2) against the stop (6). The caravan/trailer is then braked.