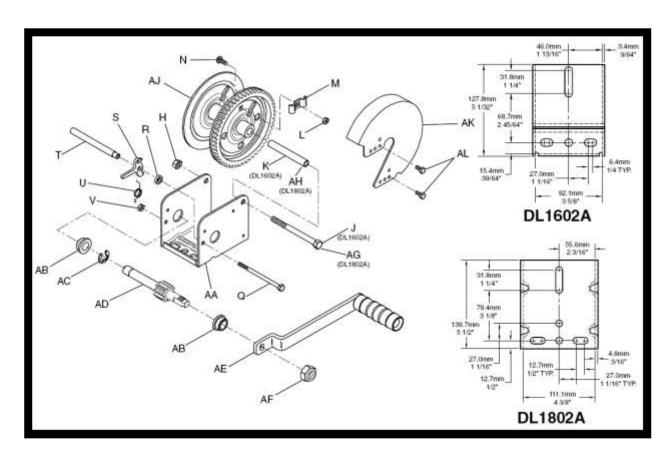

### 2.1 Loading your trailer

- Recover the craft onto the trailer by using the trailer winch.
- Check the winch and ratchet are undamaged then extend and attach the winch strap to the external bow eye on the hull of the craft.
- Never use any other fitting on the boat to attach the winch strap. To unwind or reel out the strap, securely grip the winch handle and apply force in a clockwise direction so that the ratchet lever can be disengaged. Carefully turn the handle in a counterclockwise direction. Do not lose control.

Never use the winch to pull the trailer up a slip or to let it down a slip. On many winches the handle cannot be disengaged. If the ratchet lever fails then the handle will also spin violently. Also, never exceed rated capacity – excess load may cause premature failure and could result in serious personal injury.

- Never drive the boat onto the trailer as this can result in serious damage to the hull if you misjudge it.
- Be aware of people in the water trying to help and make sure they stay away from the propeller.
- Wind the winch strap onto the winch reel by turning the winch handle in a clockwise direction with the ratchet lever in up position. The ratchet should produce a loud clicking noise. Make sure that the ratchet lever is in up position and holding the load before releasing the handle.
- Never apply load on the winch with the strap fully extended. Always leave at least three turns of strap on the reel.
- Only operate the winch manually. The winch should not be operated by a motor of any kind. If the winch cannot be cranked easily with one hand then it is probably overloaded.
- Never park your loaded trailer for any length of time with the handbrake on, as the brakes will bind to the drums. Always chock the wheels – do not rely on the handbrake to hold the trailer on an incline.