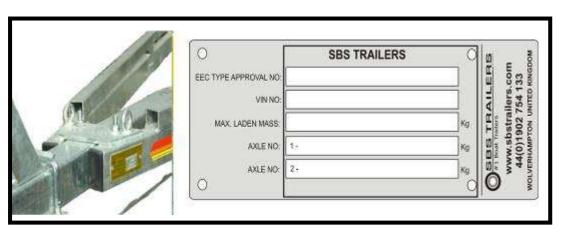

### 1.2.2 Identification

The unique serial number of your trailer can be found on the ID Plate at the front on the A-Frame (Fig 1).

The ID Plate displays the trailer model, Serial Number, Max laden mass and Axle weights. Please ensure the ID Plate is kept in a legible condition. It is often the only means of identification and will make ordering spares, accessories or replacement parts easier. Also ensure that you have filled in the relevant information on the cover of this manual and refer to it when contacting us about your trailer.