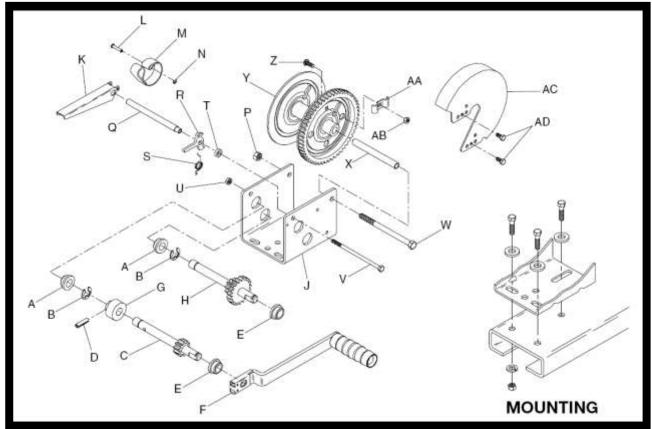

### 2.1 Loading your trailer

- Recover the craft onto the trailer by using the trailer winch.
- Check the winch and ratchet are undamaged then extend and attach the winch strap to the external bow eye on the hull of the craft.
- Never use any other fitting on the boat to attach the winch strap. To unwind or reel out the strap, securely grip the winch handle and apply force in a clockwise direction so that the ratchet lever can be disengaged. Carefully turn the handle in a counterclockwise direction. Do not lose control.

Never use the winch to pull the trailer up a slip or to let it down a slip. On many winches the handle cannot be disengaged. If the ratchet lever fails then the handle will also spin violently. Also, never exceed rated capacity – excess load may cause premature failure and could result in serious personal injury.

- Never drive the boat onto the trailer as this can result in serious damage to the hull if you misjudge it.
- Be aware of people in the water trying to help and make sure they stay away from the propeller.
- Wind the winch strap onto the winch reel by turning the winch handle in a clockwise direction with the ratchet lever in up position. The ratchet should produce a loud clicking noise. Make sure that the ratchet lever is in up position and holding the load before releasing the handle.
- Never apply load on the winch with the strap fully extended. Always leave at least three turns of strap on the reel.
- Only operate the winch manually. The winch should not be operated by a motor of any kind. If the winch cannot be cranked easily with one hand then it is probably overloaded.
- Never park your loaded trailer for any length of time with the handbrake on, as the brakes will bind to the drums. Always chock the wheels – do not rely on the handbrake to hold the trailer on an incline.