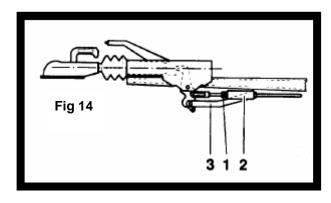

### 4.2 Service brake

The overrun device can be described as the control device if the overrun brake system. A drawbar force is produced at the coupling point by reducing the speed of the towing vehicle. After the threshold level has been passed, the draw-shaft is pushed in, thus actuating the overrun lever, the wheel brakes (1, 2) are then applied via the expanding clutch (3) - (Fig 6).

### 4.2.1 Reversing

When reversing, the towing vehicle pushes in the draw-shaft of the overrun device. brake shoes (1, 2) are pressed against the brake drum via the transmission lever (4), brake linkage, Bowden cable and expander clutch (3). The brake drum turns backwards, taking the trailing shoe (1) with it. transmission lever (4) swings back and offsets the whole pedal travel. The braking effect is virtually cancelled out and the bottom plate travels backwards (figs 6 and 7).

### 4.2.2 Parking brake

On the spring cylinder version, engage the hand-brake lever right up to the last tooth (90°). On the gas strut handbrake version, pull the handbrake over dead centre. braking shoes (1, 2) are pressed against the brake drum by the brake linkage, Bowden cables and expander clutch (3), and this applies the trailer brakes (Fig 8).