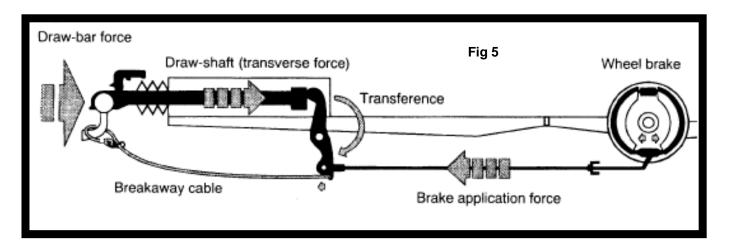

### 4.2 Service brake

The overrun device can be described as the control device if the overrun brake system. A drawbar force is produced at the coupling point by reducing the speed of the towing vehicle. After the threshold level has been passed, the draw-shaft is pushed in, thus actuating the overrun lever, the wheel brakes (1, 2) are then applied via the expanding clutch (3) - (Fig 6).