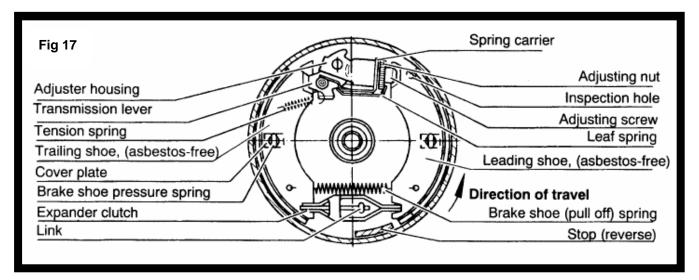

### 4.2 Service brake

The overrun device can be described as the control device if the overrun brake system. A drawbar force is produced at the coupling point by reducing the speed of the towing vehicle. After the threshold level has been passed, the draw-shaft is pushed in, thus actuating the overrun lever, the wheel brakes (1, 2) are then applied via the expanding clutch (3) - (Fig 6).

### 4.2.1 Reversing

When reversing, the towing vehicle pushes in the draw-shaft of the overrun device. brake shoes (1, 2) are pressed against the brake drum via the transmission lever (4), brake linkage, Bowden cable and expander clutch (3). The brake drum turns backwards, taking the trailing shoe (1) with it. transmission lever (4) swings back and offsets the whole pedal travel. The braking effect is virtually cancelled out and the bottom plate travels backwards (figs 6 and 7).

### 4.2.2 Parking brake

On the spring cylinder version, engage the hand-brake lever right up to the last tooth (90°). On the gas strut handbrake version, pull the handbrake over dead centre. braking shoes (1, 2) are pressed against the brake drum by the brake linkage, Bowden cables and expander clutch (3), and this applies the trailer brakes (Fig 8).

When the caravan/trailer has been reversed. the brake drum will also rotate backwards.

The trailing brake shoe (1) is taken with it and moves the transmission lever (4) back. This lever then pushes the leading brake shoe (2) against the stop (6). The caravan/trailer is then braked.