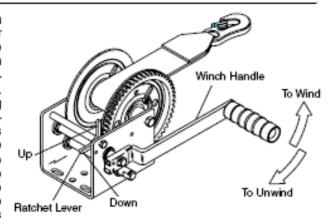

### 2.1 Loading your trailer

- Recover the craft onto the trailer by using the trailer winch.
- Check the winch and ratchet are undamaged then extend and attach the winch strap to the external bow eye on the hull of the craft.
- Never use any other fitting on the boat to attach the winch strap. To unwind or reel out the strap, securely grip the winch handle and apply force in a clockwise direction so that the ratchet lever can be disengaged. Carefully turn the handle in a counterclockwise direction. Do not lose control.

Never use the winch to pull the trailer up a slip or to let it down a slip. On many winches the handle cannot be disengaged. If the ratchet lever fails then the handle will also spin violently. Also, never exceed rated capacity – excess load may cause premature failure and could result in serious personal injury.

- Never drive the boat onto the trailer as this can result in serious damage to the hull if you misjudge it.
- Be aware of people in the water trying to help and make sure they stay away from the propeller.
- Wind the winch strap onto the winch reel by turning the winch handle in a clockwise direction with the ratchet lever in up position. The ratchet should produce a loud clicking noise. Make sure that the ratchet lever is in up position and holding the load before releasing the handle.
- Never apply load on the winch with the strap fully extended. Always leave at least three turns of strap on the reel.
- Only operate the winch manually. The winch should not be operated by a motor of any kind. If the winch cannot be cranked easily with one hand then it is probably overloaded.
- Never park your loaded trailer for any length of time with the handbrake on, as the brakes will bind to the drums. Always chock the wheels – do not rely on the handbrake to hold the trailer on an incline.