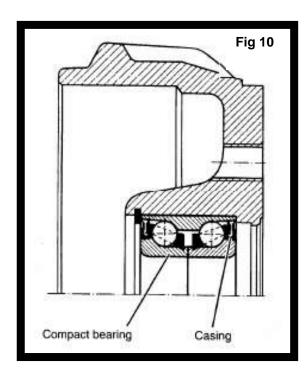

### 4.3 Wheel bearing

The wheel bearing is a double-row inclined ball bearing. It has the following advantages over normal bearings:

- No adjustment necessary.
- Easy to maintain (lubricated for life and sealed).
- Protected against dirt ingress (sealed unit).
- Less sensitive to seizure than a taper roller bearing
- All trailers from 2007 onwards are fitted with waterproof bearings.

The bearing must not be pressed out of the drum as this may damage the bearing and brake drum.

REMEMBER: YOU are responsible for ensuring loads are properly secured and the trailer is in a safe and serviceable condition.